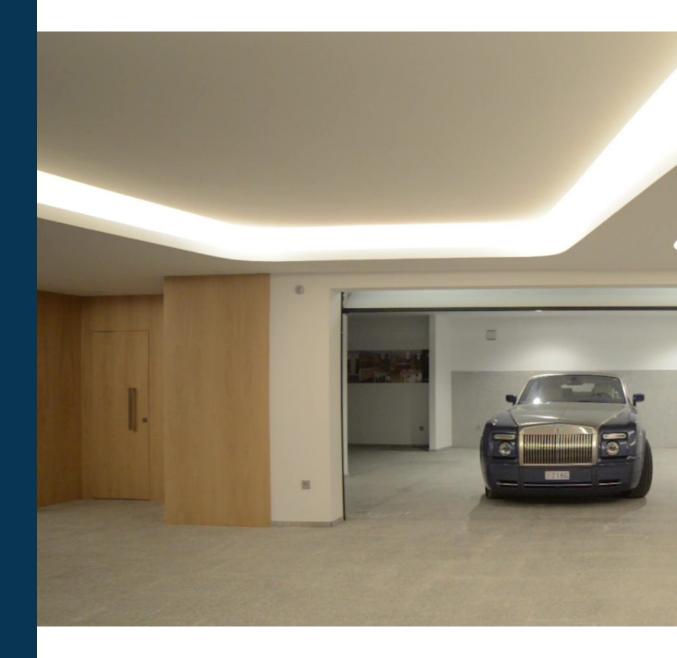

Completing the residence is a generously sized garage, capable of accommodating multiple vehicles, along with an adjacent storage room measuring 86 square meters.

This spacious garage not only offers room for your most prized vehicles but also provides a secure place to store your additional belongings. Access this convenience directly from the entrance hall, exclusively designed for the residents of this floor, ensuring maximum privacy and security.

GARAGE AND STORAGE ROOM OF 86M<sup>2</sup>