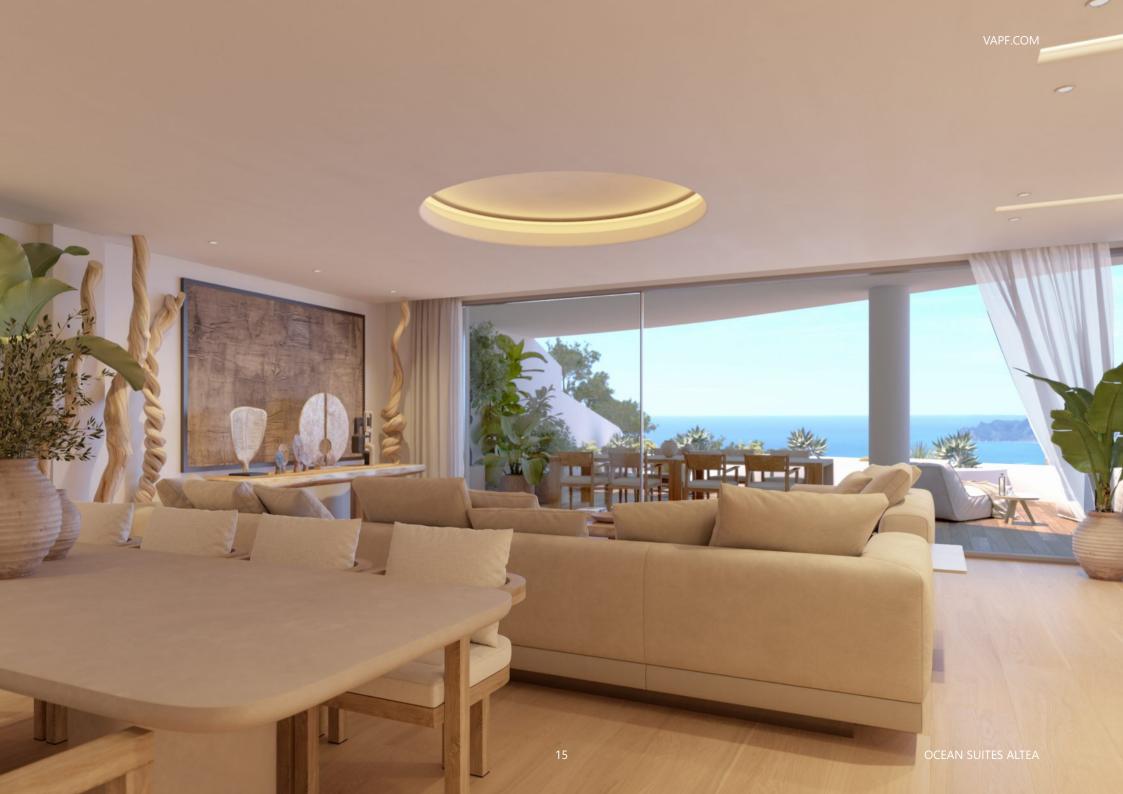

## Ocean 10

Ocean 10, has more than 478 square meters distributed among the living space, porch, terrace, garage and storage roo. Its large dimensions is in itself a luxury, and combined with its impressive sea views, design, quality and amenities, it is truly unique.

It has the dimensions of a large villa with all the services of a luxury resort. The style and equipment of Ocean 10 has been adapted to the latest trends, an interior design that reflects the current Mediterranean style, with neutral colours, natural materials and lots of light.