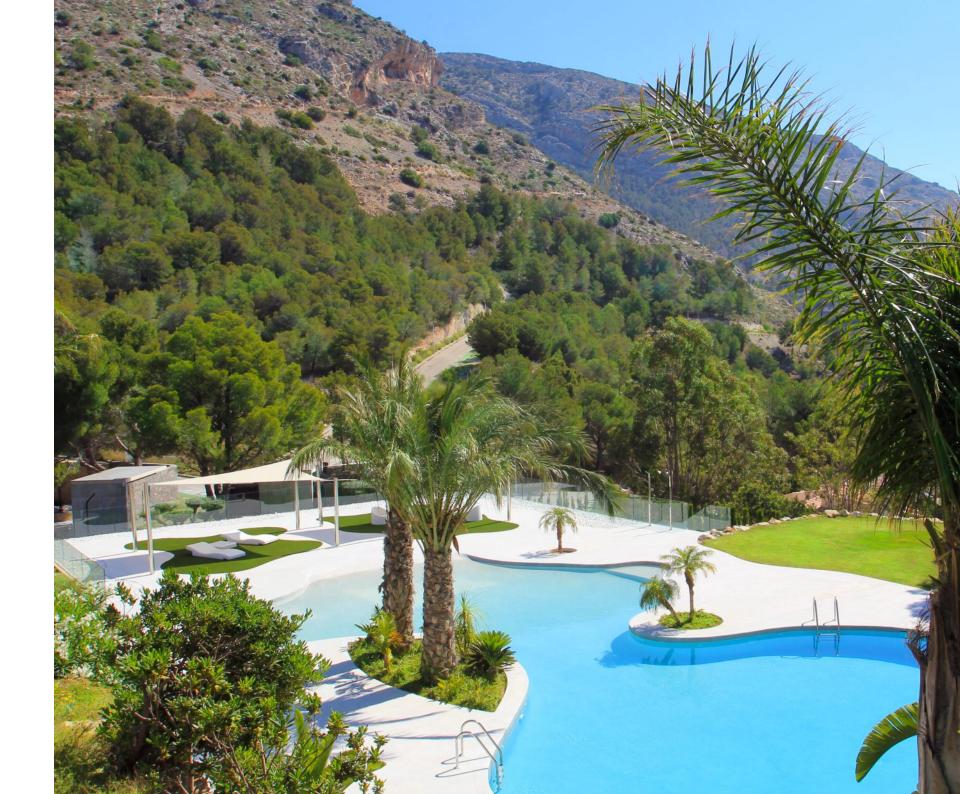

The completed project features 13 exclusive residences and dreamy common areas with a large beach-effect pool, gym, children's play area, and gazebo.

With a unique landscape project that is completed with two spectacular masterpieces by the sculptor Toni Marí.

Dive into the spectacular 198-metre swimming pool, with crystal-clear water that simulates the serenity of a Caribbean beach. For the little ones, there is a children's swimming area where they can safely enjoy while you relax in the warm Mediterranean sunshine.