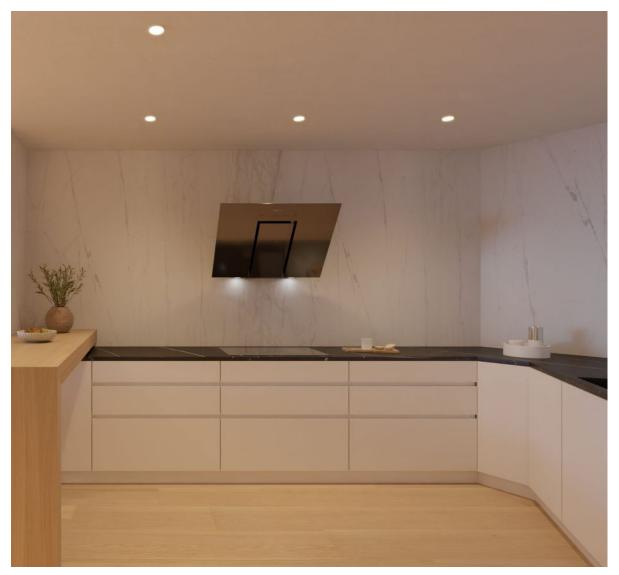

It has the dimensions of a large villa with all the services of a luxury resort. The style and equipment of Ocean 10 has been adapted to the latest trends, an interior design that reflects the current Mediterranean style, with neutral colours, natural materials and lots of light.

**DECORATION PROJECT** 

For choosing the materials, layout, lighting, and every single detail, an interior design project has been carried out to ensure that the whole is unique, reflecting Mediterranean style with the highest standards of quality and equipment.