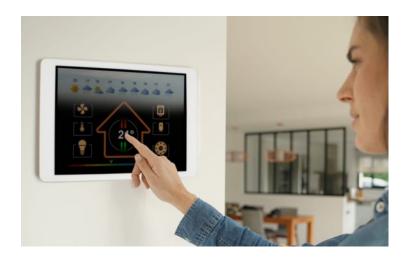

HOME AUTOMATION

Intelligent KNX home automation system in the residence for managing lighting control (interior-exterior), motorized blinds, curtains, and/or shades, climate control including heating and air conditioning systems, technical alarms for detecting water leaks in kitchens and bathrooms, and smoke/fire detection in the kitchen. It also includes scene creation and centralized visualization and control of the installation from the local network via a touchscreen and wireless devices like iPads.