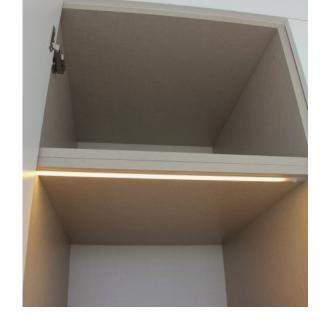

WARM FLOORING OPTIONS

LED LIGHTING IN CLOSETS

Each garment comes to life under soft and bright light, turning your closet into a clean, organized, and illuminated space. More than just a functional addition, this feature adds a touch of visual elegance, transforming your daily routines into moments of luxury and comfort.