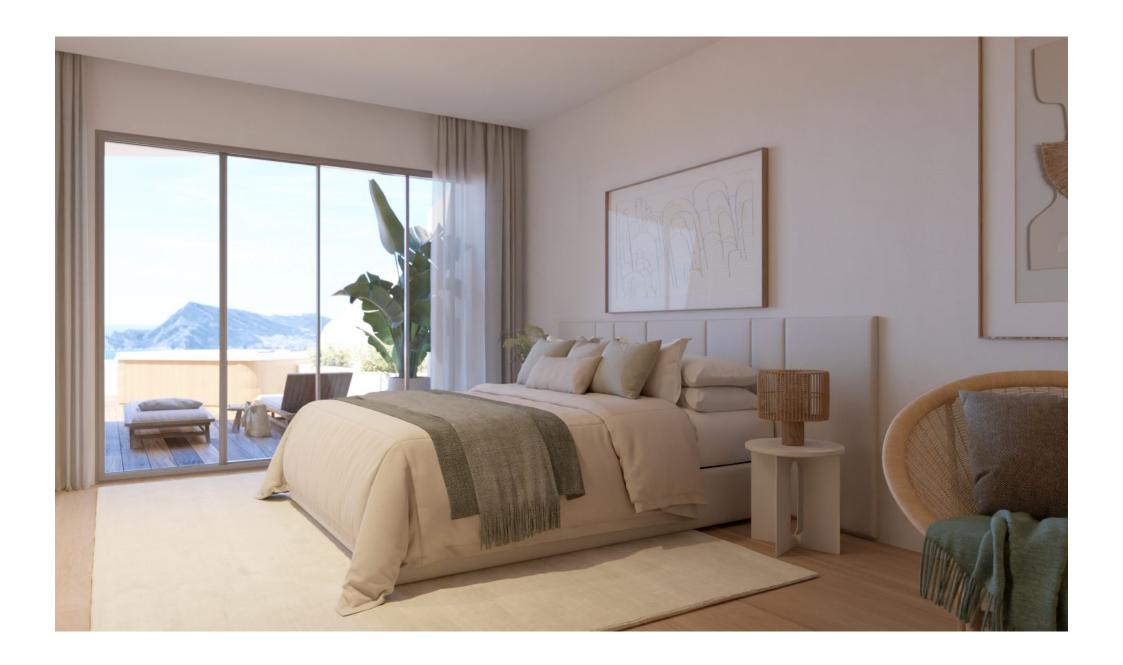

## Ocean 10

Ocean 10, has more than 478 square meters distributed among the living space, porch, terrace, garage and storage roo. Its large dimensions is in itself a luxury, and combined with its impressive sea views, design, quality and amenities, it is truly unique.

It has the dimensions of a large villa with all the services of a luxury resort. The style and equipment of Ocean 10 has been adapted to the latest trends, an interior design that reflects the current Mediterranean style, with neutral colours, natural materials and lots of light.