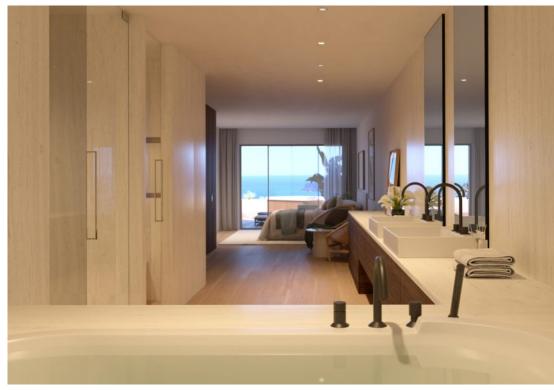

## Ocean 10

Ocean 10, has more than 478 square meters distributed among the living space, porch, terrace, garage and storage roo. Its large dimensions is in itself a luxury, and combined with its impressive sea views, design, quality and amenities, it is truly unique.

It has the dimensions of a large villa with all the services of a luxury resort. The style and equipment of Ocean 10 has been adapted to the latest trends, an interior design that reflects the current Mediterranean style, with neutral colours, natural materials and lots of light.