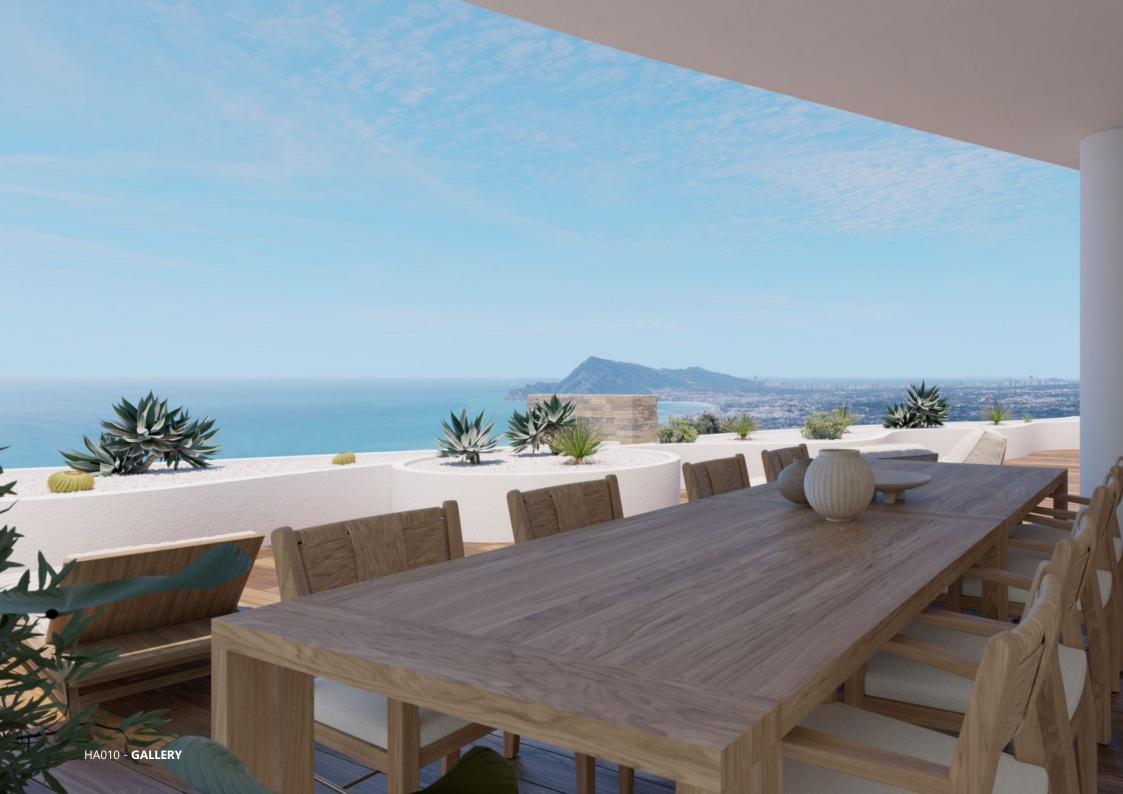

It has the dimensions of a large villa with all the services of a luxury resort. The style and equipment of Ocean 10 has been adapted to the latest trends, an interior design that reflects the current Mediterranean style, with neutral colours, natural materials and lots of light.