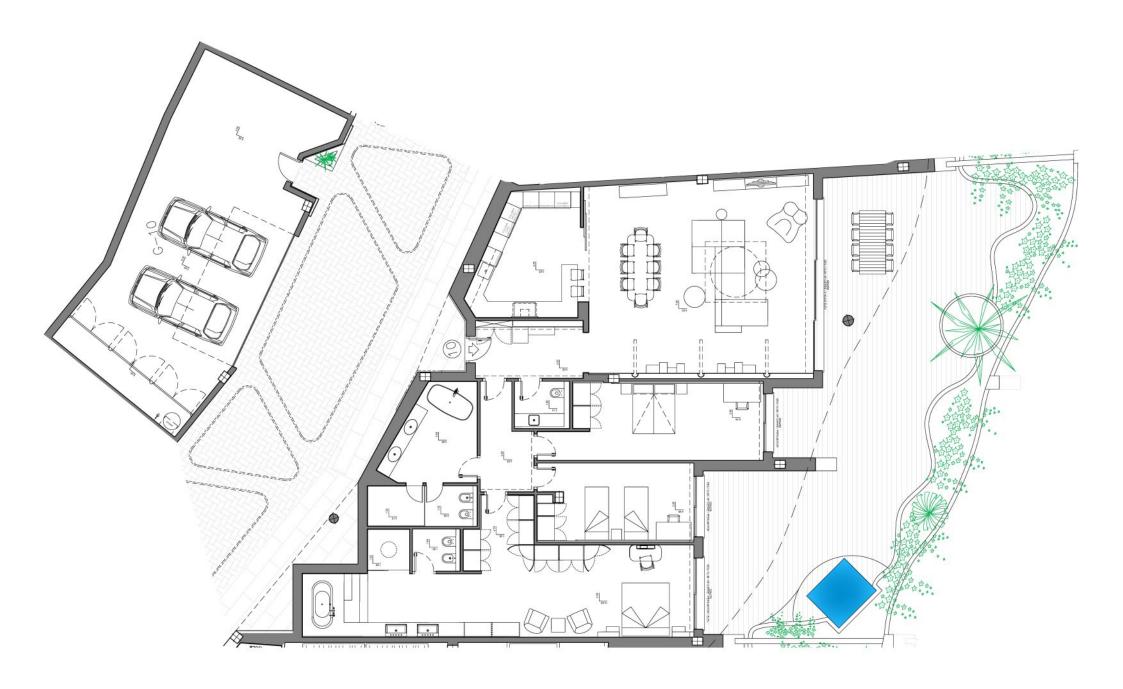

## Ocean 10

Ocean 10, has more than 478 square meters distributed among the living space, porch, terrace, garage and storage roo. Its large dimensions is in itself a luxury, and combined with its impressive sea views, design, quality and amenities, it is truly unique.

It has the dimensions of a large villa with all the services of a luxury resort. The style and equipment of Ocean 10 has been adapted to the latest trends, an interior design that reflects the current Mediterranean style, with neutral colours, natural materials and lots of light.

Completing the residence is a generously sized garage, capable of accommodating multiple vehicles, along with an adjacent storage room measuring 86 square meters.

This spacious garage not only offers room for your most prized vehicles but also provides a secure place to store your additional belongings. Access this convenience directly from the entrance hall, exclusively designed for the residents of this floor, ensuring maximum privacy and security.

GARAGE AND STORAGE ROOM OF 86M<sup>2</sup>