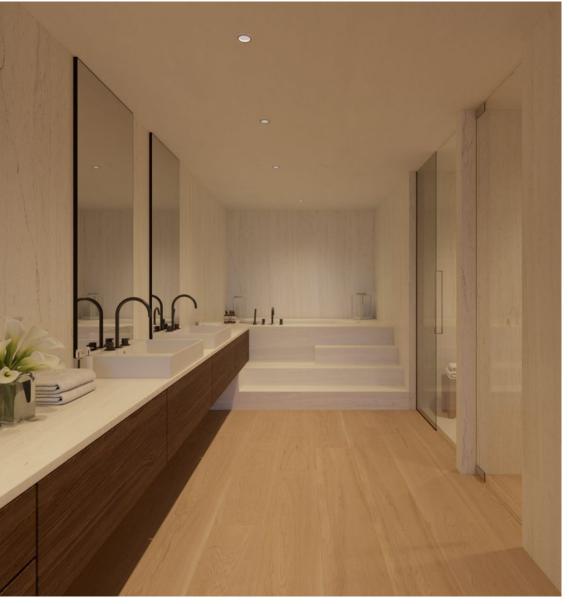

## Ocean 10

Ocean 10, has more than 478 square meters distributed among the living space, porch, terrace, garage and storage roo. Its large dimensions is in itself a luxury, and combined with its impressive sea views, design, quality and amenities, it is truly unique.

It has the dimensions of a large villa with all the services of a luxury resort. The style and equipment of Ocean 10 has been adapted to the latest trends, an interior design that reflects the current Mediterranean style, with neutral colours, natural materials and lots of light.