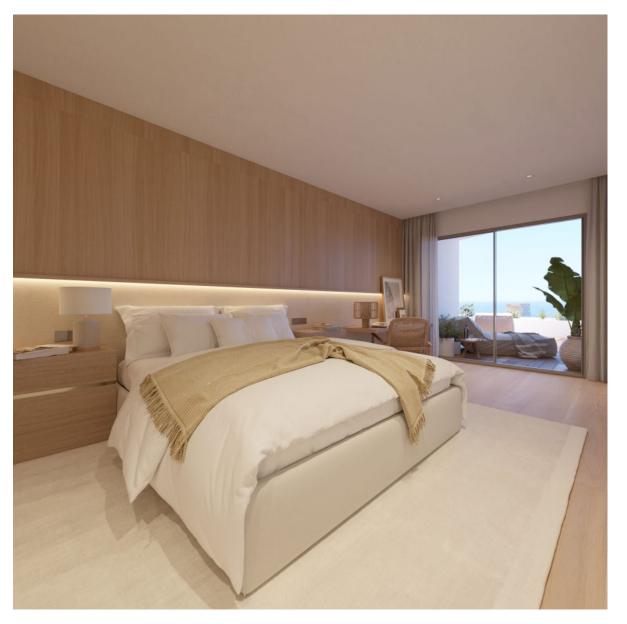

## Ocean 10

Ocean 10, has more than 478 square meters distributed among the living space, porch, terrace, garage and storage roo. Its large dimensions is in itself a luxury, and combined with its impressive sea views, design, quality and amenities, it is truly unique.

It has the dimensions of a large villa with all the services of a luxury resort. The style and equipment of Ocean 10 has been adapted to the latest trends, an interior design that reflects the current Mediterranean style, with neutral colours, natural materials and lots of light.