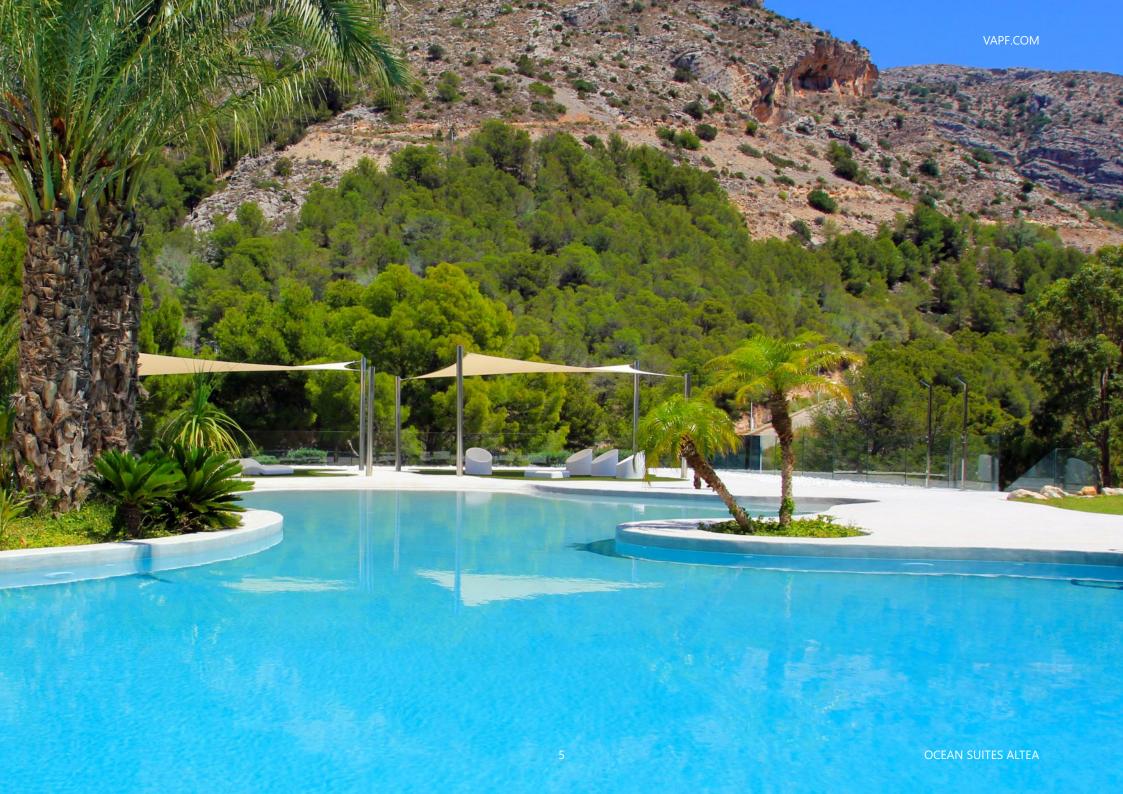

Dive into the spectacular 198-metre swimming pool, with crystal-clear water that simulates the serenity of a Caribbean beach. For the little ones, there is a children's swimming area where they can safely enjoy while you relax in the warm Mediterranean sunshine.

## AN OASIS OF SERENITY AND LUXURY