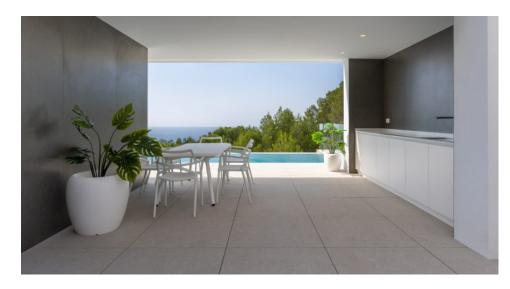

VAPF.COM

On the ground floor, the living areas are designed for you to enjoy the villa at its very best. The kitchen is highlighted by a huge central island, perfect for preparing your favourite meals and enjoying a leisurely breakfast or a quick snack. In addition, Villa Tempo has two dining areas: an outdoor area covered by a large porch with a barbecue, ideal for enjoying open-air dinners, and an indoor area, which opens which opens to the elegant living room and the impressive main terrace. Here you will find different connected spaces, from the reading spot to the outdoor lounge, all framed by a spectacular infinity pool.

#### FLOOR-TO-CEILING DOORS

Floor-to-ceiling doors are not just entrances, but true showcases of style. Each room is presented in a majestic manner, providing a seamless connection between spaces and highlighting the ceiling height. This design not only brings sophistication but also plays with light and spaciousness, creating unique and immersive environments. Villa Tempo features a fully furnished barbecue and outdoor dining area, perfect for enjoying meals 'al fresco'. The design is minimalist, with clean lines and neutral tones, highlighted by large floor slabs and smooth walls. The porch also connects directly to the main kitchen of the house and includes an adjoining bathroom, providing both comfort and functionality to the outdoor space. Thanks to the wonderful Mediterranean climate, this area can be enjoyed almost year-round.