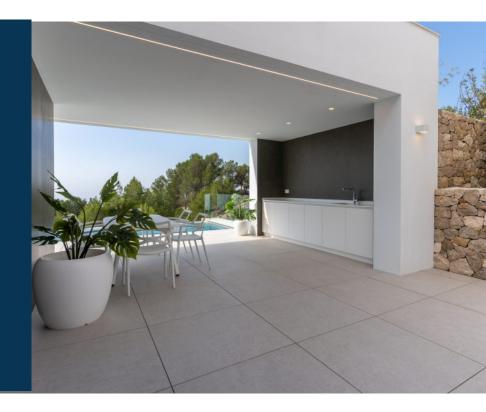

VAPF.COM

On the ground floor, the living areas are designed for you to enjoy the villa at its very best. The kitchen is highlighted by a huge central island, perfect for preparing your favourite meals and enjoying a leisurely breakfast or a quick snack. In addition, Villa Tempo has two dining areas: an outdoor area covered by a large porch with a barbecue, ideal for enjoying open-air dinners, and an indoor area, which opens which opens to the elegant living room and the impressive main terrace. Here you will find different connected spaces, from the reading spot to the outdoor lounge, all framed by a spectacular infinity pool.

#### FLOOR-TO-CEILING DOORS

Floor-to-ceiling doors are not just entrances, but true showcases of style. Each room is presented in a majestic manner, providing a seamless connection between spaces and highlighting the ceiling height. This design not only brings sophistication but also plays with light and spaciousness, creating unique and immersive environments. Villa Tempo features a fully furnished barbecue and outdoor dining area, perfect for enjoying meals 'al fresco'. The design is minimalist, with clean lines and neutral tones, highlighted by large floor slabs and smooth walls. The porch also connects directly to the main kitchen of the house and includes an adjoining bathroom, providing both comfort and functionality to the outdoor space. Thanks to the wonderful Mediterranean climate, this area can be enjoyed almost year-round.