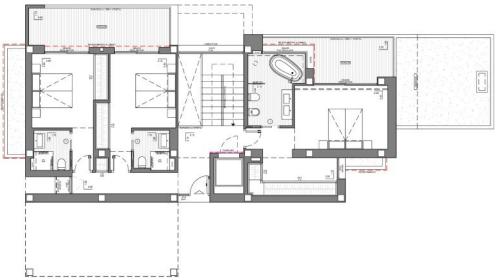

The middle floor has three exceptional bedrooms. Two of them feature en-suite bathrooms, large wardrobes and access to a shared terrace, inviting you to enjoy the sea breeze and panoramic views. The master bedroom is simply spectacular, equipped with a generous walk-in wardrobe, an en-suite bathroom including a relaxing bathtub, a private terrace and a perfectly positioned bed to wake up every morning to a sea view.

#### MAIN FLOOR

13

This house is not only a space with a contemporary design, but also a commitment to efficiency and sustainability. Its energy efficiency certificate is class A, backed by the installation of solar panels, underfloor heating, and Tecnal windows, it reflects its conscious approach to energy consumption.