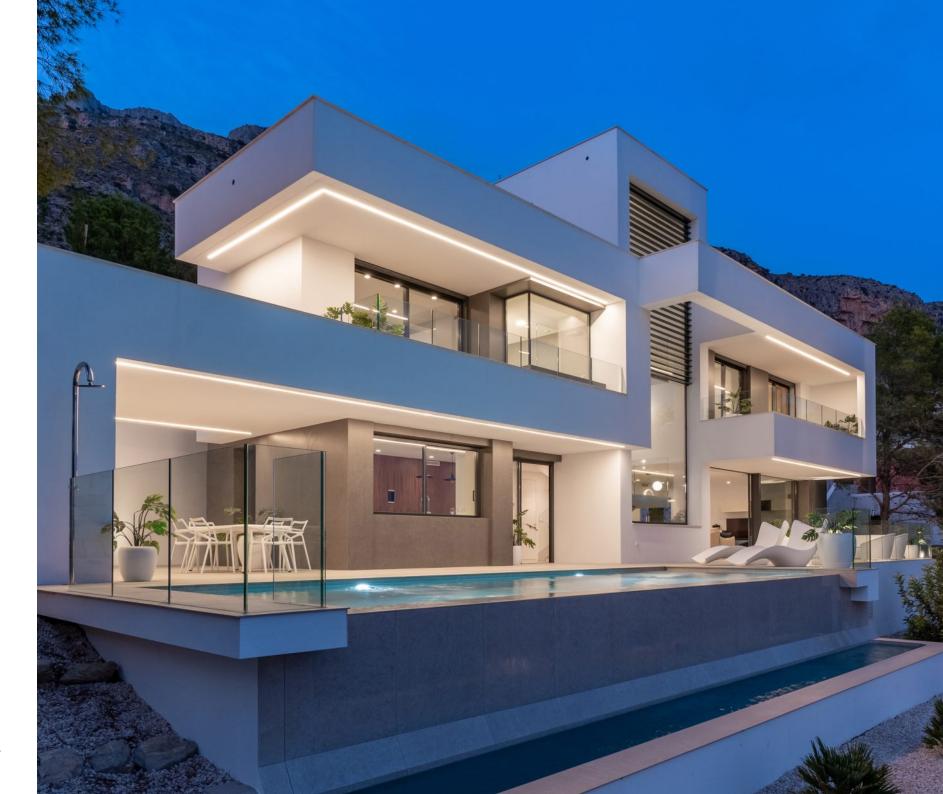

VAPF.COM

On the ground floor, the living areas are designed for you to enjoy the villa at its very best. The kitchen is highlighted by a huge central island, perfect for preparing your favourite meals and enjoying a leisurely breakfast or a quick snack. In addition, Villa Tempo has two dining areas: an outdoor area covered by a large porch with a barbecue, ideal for enjoying open-air dinners, and an indoor area, which opens which opens to the elegant living room and the impressive main terrace. Here you will find different connected spaces, from the reading spot to the outdoor lounge, all framed by a spectacular infinity pool.

The villa has been designed with an open architecture to the exterior, so that the panoramic views of the paradise surroundings of the Costa Blanca become an essential part of the living experience at Villa Tempo.