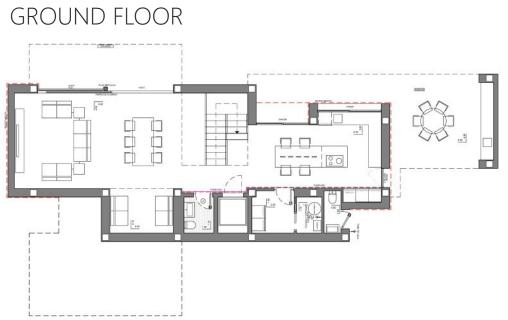

VAPF.COM

On the ground floor, the living areas are designed for you to enjoy the villa at its very best. The kitchen is highlighted by a huge central island, perfect for preparing your favourite meals and enjoying a leisurely breakfast or a quick snack. In addition, Villa Tempo has two dining areas: an outdoor area covered by a large porch with a barbecue, ideal for enjoying open-air dinners, and an indoor area, which opens which opens to the elegant living room and the impressive main terrace. Here you will find different connected spaces, from the reading spot to the outdoor lounge, all framed by a spectacular infinity pool.

#### MAIN FLOOR

13

This house is not only a space with a contemporary design, but also a commitment to efficiency and sustainability. Its energy efficiency certificate is class A, backed by the installation of solar panels, underfloor heating, and Tecnal windows, it reflects its conscious approach to energy consumption.