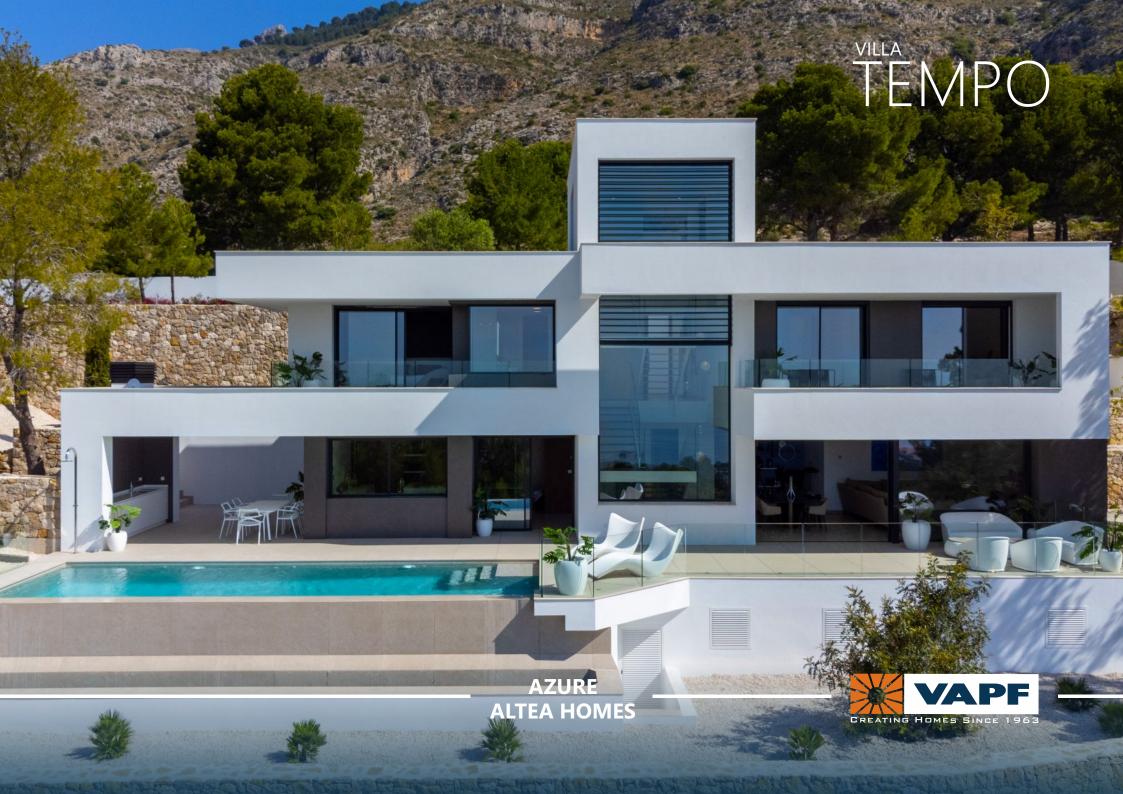

#### FINISHED AND FURNISHED PROPERTY. KEY READY

AZURE ALTEA HOMES

VAPF.COM

Villa Tempo is a house designed to share unforgettable moments, and from the minute you arrive, you will be embraced by breathtaking sea views through a large glass window on the top floor. This space, which serves as the central heart of the villa, connects different floors by lift and stairs and offers a comfortable parking space for two vehicles.

VAPF.COM

On the ground floor, the living areas are designed for you to enjoy the villa at its very best. The kitchen is highlighted by a huge central island, perfect for preparing your favourite meals and enjoying a leisurely breakfast or a quick snack. In addition, Villa Tempo has two dining areas: an outdoor area covered by a large porch with a barbecue, ideal for enjoying open-air dinners, and an indoor area, which opens which opens to the elegant living room and the impressive main terrace. Here you will find different connected spaces, from the reading spot to the outdoor lounge, all framed by a spectacular infinity pool.

The villa has been designed with an open architecture to the exterior, so that the panoramic views of the paradise surroundings of the Costa Blanca become an essential part of the living experience at Villa Tempo.