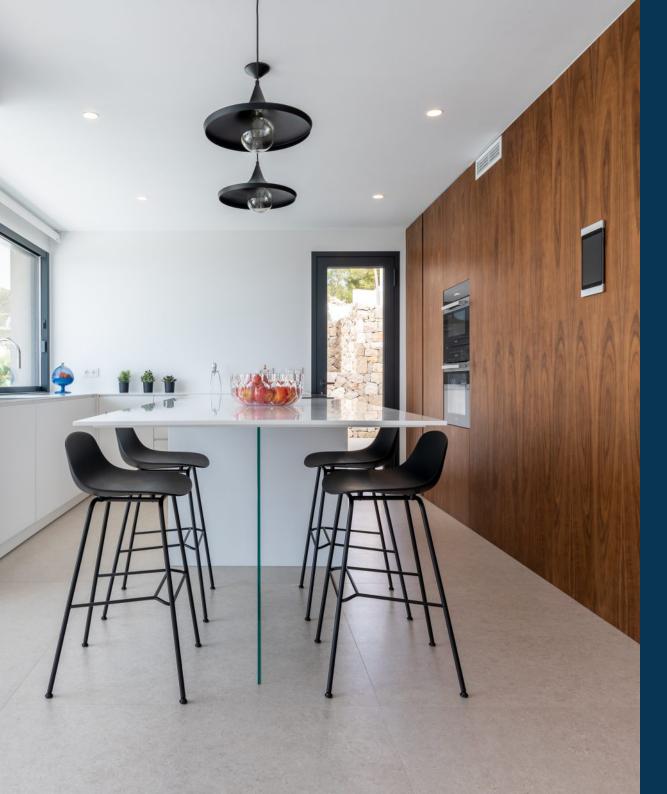

VAPF.COM

On the ground floor, the living areas are designed for you to enjoy the villa at its very best. The kitchen is highlighted by a huge central island, perfect for preparing your favourite meals and enjoying a leisurely breakfast or a quick snack. In addition, Villa Tempo has two dining areas: an outdoor area covered by a large porch with a barbecue, ideal for enjoying open-air dinners, and an indoor area, which opens which opens to the elegant living room and the impressive main terrace. Here you will find different connected spaces, from the reading spot to the outdoor lounge, all framed by a spectacular infinity pool.