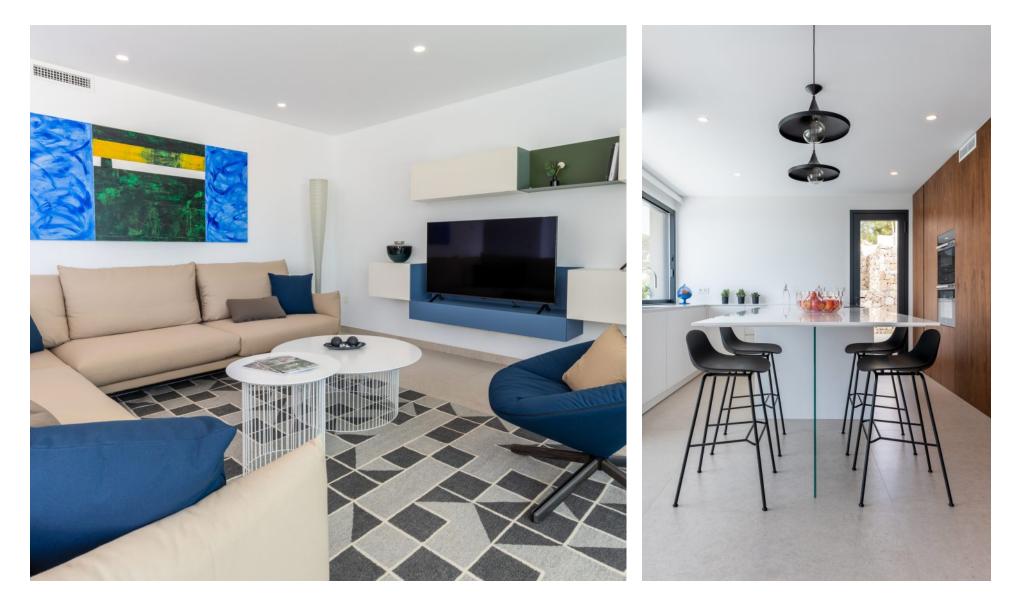

VAPF.COM

On the ground floor, the living areas are designed for you to enjoy the villa at its very best. The kitchen is highlighted by a huge central island, perfect for preparing your favourite meals and enjoying a leisurely breakfast or a quick snack. In addition, Villa Tempo has two dining areas: an outdoor area covered by a large porch with a barbecue, ideal for enjoying open-air dinners, and an indoor area, which opens which opens to the elegant living room and the impressive main terrace. Here you will find different connected spaces, from the reading spot to the outdoor lounge, all framed by a spectacular infinity pool.