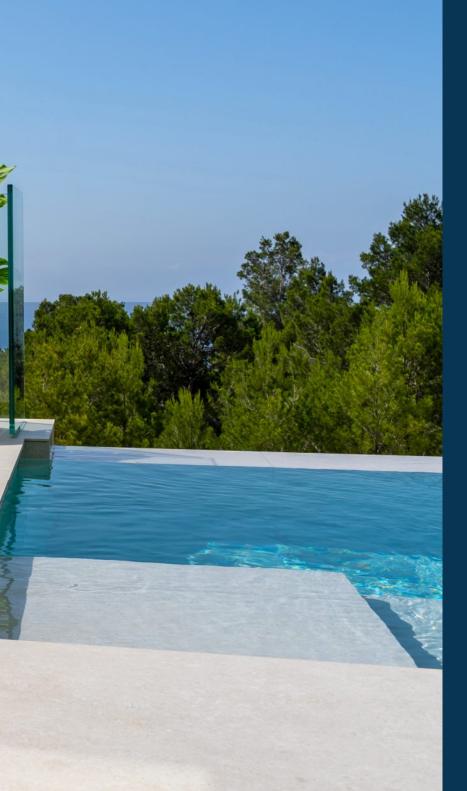

VAPF.COM

On the ground floor, the living areas are designed for you to enjoy the villa at its very best. The kitchen is highlighted by a huge central island, perfect for preparing your favourite meals and enjoying a leisurely breakfast or a quick snack. In addition, Villa Tempo has two dining areas: an outdoor area covered by a large porch with a barbecue, ideal for enjoying open-air dinners, and an indoor area, which opens which opens to the elegant living room and the impressive main terrace. Here you will find different connected spaces, from the reading spot to the outdoor lounge, all framed by a spectacular infinity pool.

The villa has been designed with an open architecture to the exterior, so that the panoramic views of the paradise surroundings of the Costa Blanca become an essential part of the living experience at Villa Tempo.