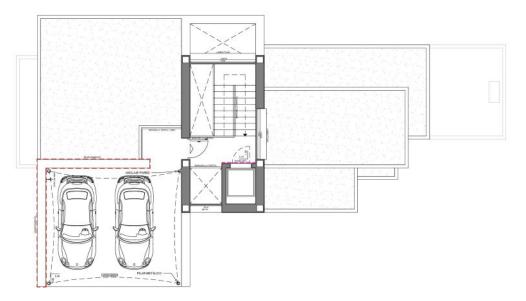

#### FINISHED AND FURNISHED PROPERTY. KEY READY

AZURE ALTEA HOMES

VAPF.COM

Villa Tempo is a house designed to share unforgettable moments, and from the minute you arrive, you will be embraced by breathtaking sea views through a large glass window on the top floor. This space, which serves as the central heart of the villa, connects different floors by lift and stairs and offers a comfortable parking space for two vehicles.

TOP FLOOR