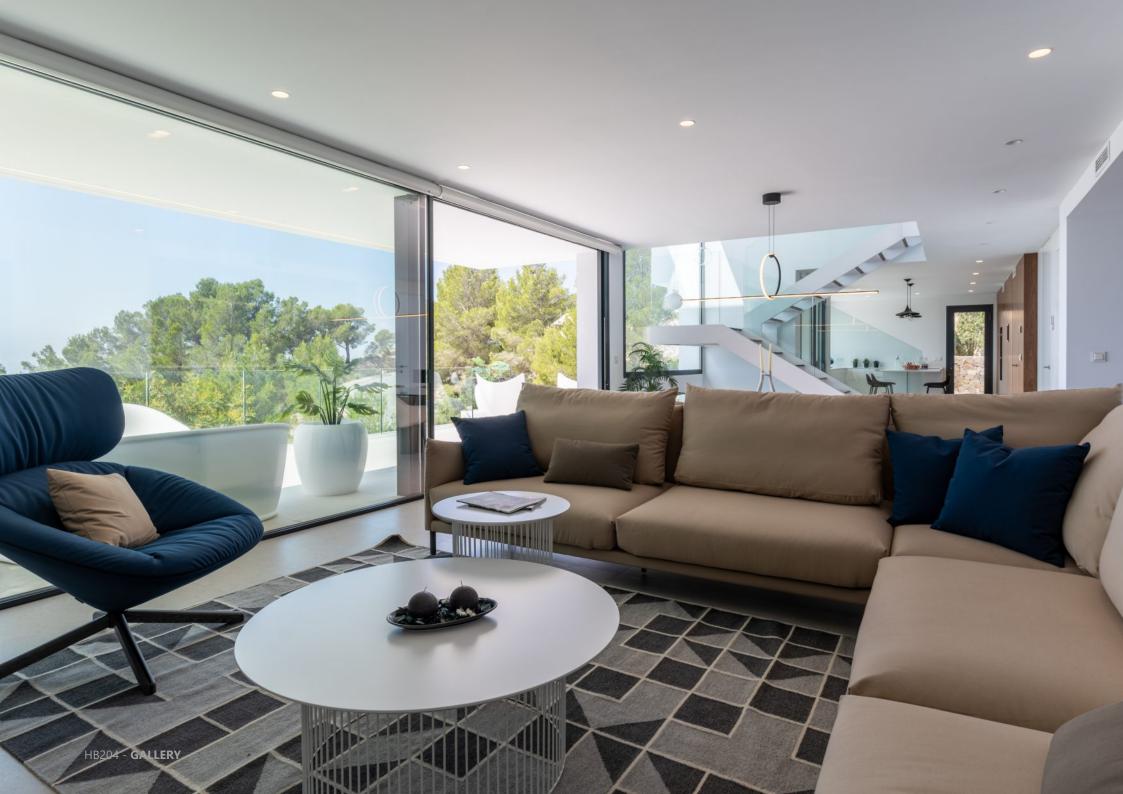

VAPF.COM

On the ground floor, the living areas are designed for you to enjoy the villa at its very best. The kitchen is highlighted by a huge central island, perfect for preparing your favourite meals and enjoying a leisurely breakfast or a quick snack. In addition, Villa Tempo has two dining areas: an outdoor area covered by a large porch with a barbecue, ideal for enjoying open-air dinners, and an indoor area, which opens which opens to the elegant living room and the impressive main terrace. Here you will find different connected spaces, from the reading spot to the outdoor lounge, all framed by a spectacular infinity pool.

The villa has been designed with an open architecture to the exterior, so that the panoramic views of the paradise surroundings of the Costa Blanca become an essential part of the living experience at Villa Tempo.