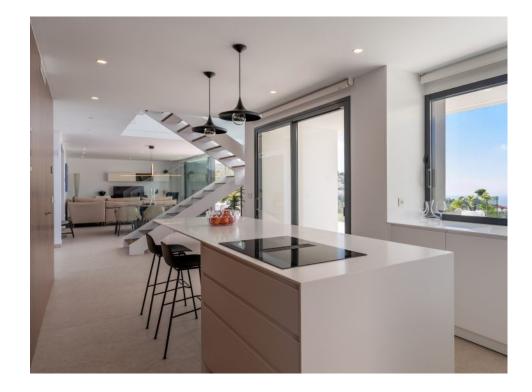

VAPF.COM

On the ground floor, the living areas are designed for you to enjoy the villa at its very best. The kitchen is highlighted by a huge central island, perfect for preparing your favourite meals and enjoying a leisurely breakfast or a quick snack. In addition, Villa Tempo has two dining areas: an outdoor area covered by a large porch with a barbecue, ideal for enjoying open-air dinners, and an indoor area, which opens which opens to the elegant living room and the impressive main terrace. Here you will find different connected spaces, from the reading spot to the outdoor lounge, all framed by a spectacular infinity pool.