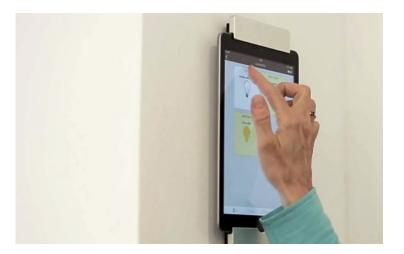

#### STYLE AND EFFICIENCY IN EVERY VIEW

Tecnal windows are not only a display of style, they also contribute to exceptional thermal insulation, maintaining the perfect temperature in every room.

Control your home with ease thanks to home automation. From raising the blinds to regulating the heating, even managing the water, all from your device and remotely. Experience the convenience of a home that adapts to your needs with just one touch. This home has a modern lift that will simplify your daily life. Forget about climbing stairs with shopping bags; with just the push of a button, the elevator effortlessly takes you to every level. A convenience that transforms your shopping into a hassle-free activity.